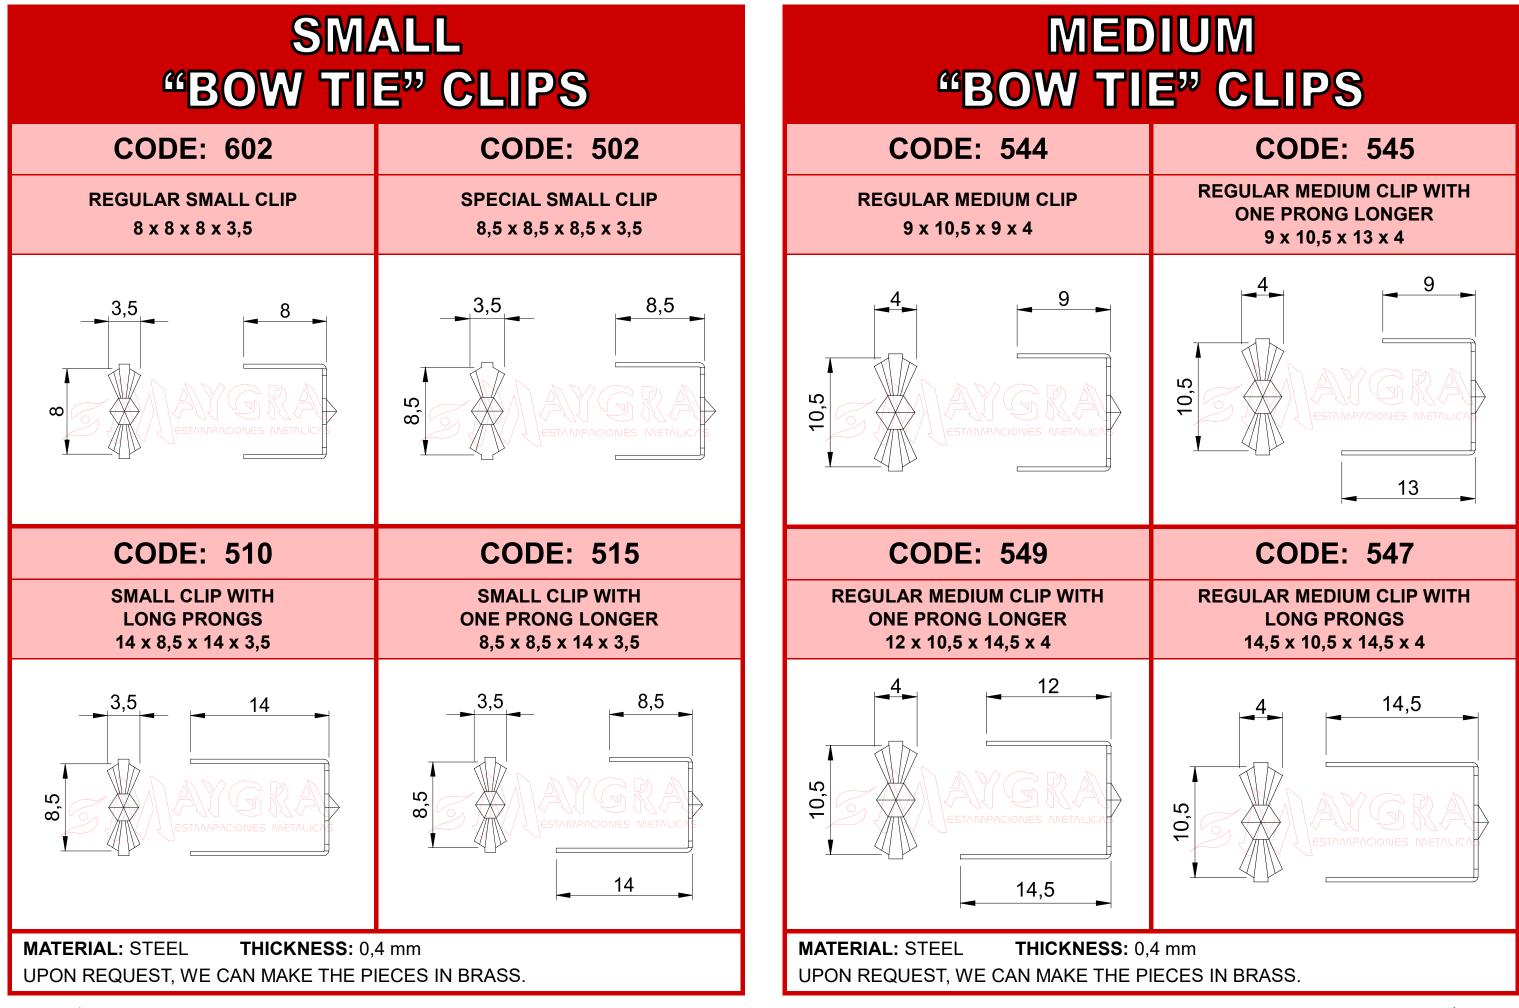

# - CONTENTS -

| SMALL "BOW TIE" CLIPS  | 3 |
|------------------------|---|
| MEDIUM "BOW TIE" CLIPS | 3 |
| LARGE "BOW TIE" CLIPS  | 4 |
| <b>"BOW TIE" CLIPS</b> | 4 |
| "ARROW" CLIPS          | 5 |
| "K" CLIPS              | 5 |
| <b>"DIAMOND" CLIPS</b> | 6 |
| WIRE CLIPS             | 6 |
| PINS                   | 7 |
| LOOPS                  | 7 |
| LYS FLOWER             | 8 |
| LOOP PLATE LAMP        | 8 |

**GENERAL TERMS OF SALE** 

9

 $\uparrow \uparrow \uparrow$ 

| $\rightarrow$ | IN THE CATALOGUE,        |
|---------------|--------------------------|
| $\rightarrow$ | ALL DIMENSIONS ARE GIVEN |
| $\rightarrow$ | IN MILLIMETERS           |