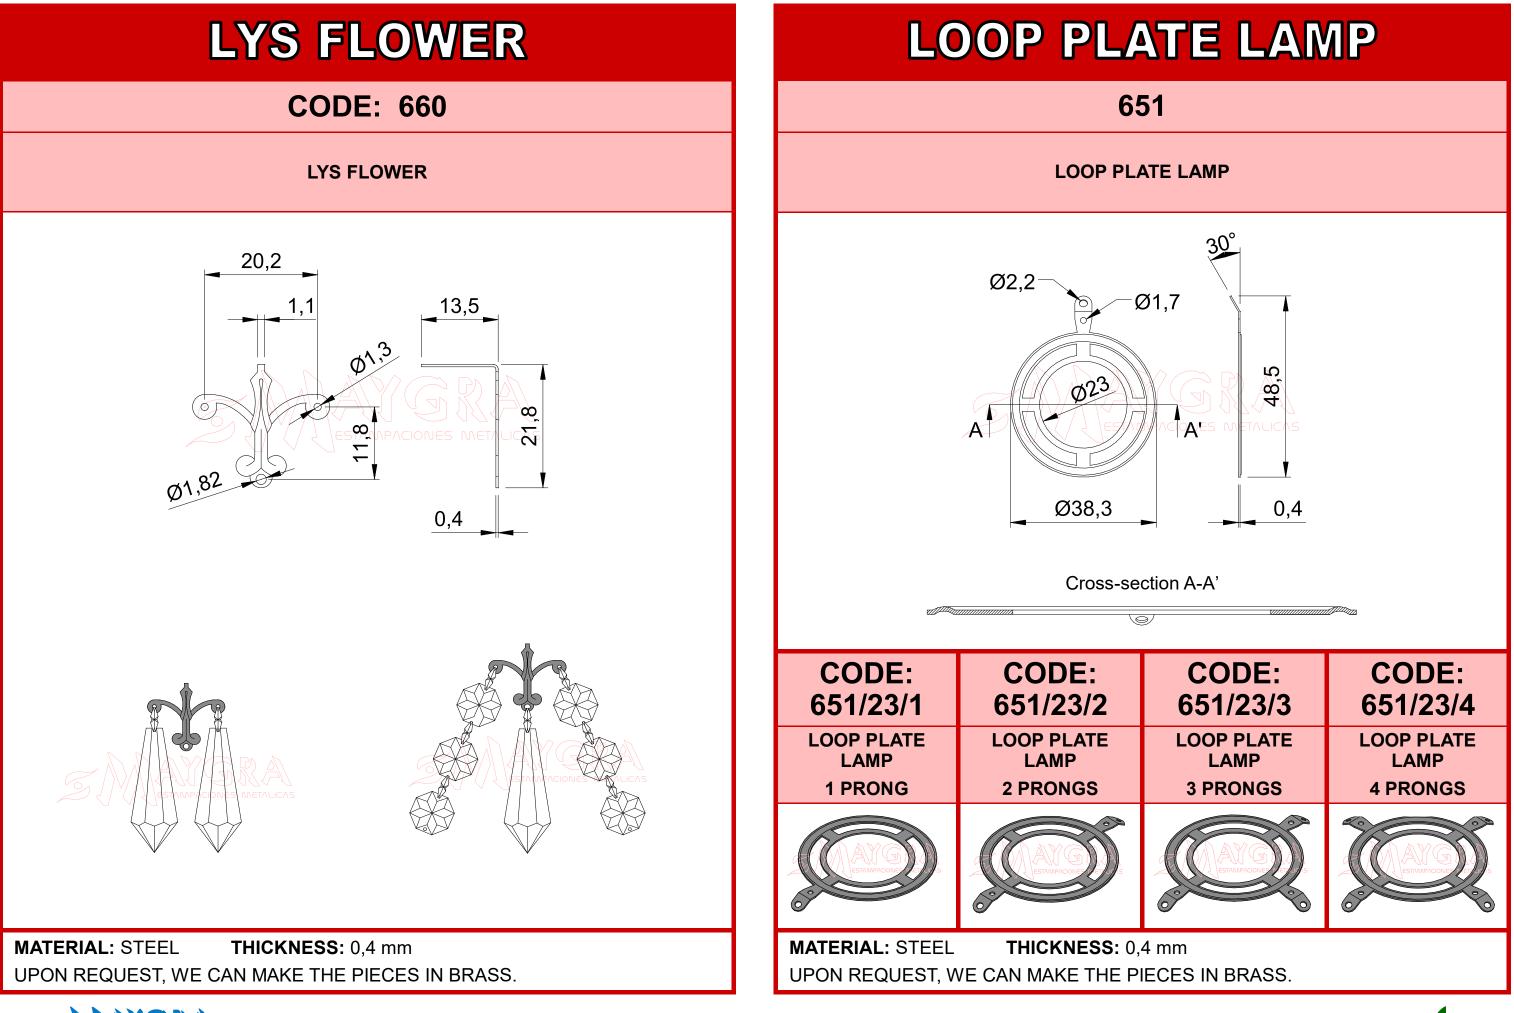

# - CONTENTS -

| SMALL "BOW TIE" CLIPS  | 3 |
|------------------------|---|
| MEDIUM "BOW TIE" CLIPS | 3 |
| LARGE "BOW TIE" CLIPS  | 4 |
| <b>"BOW TIE" CLIPS</b> | 4 |
| "ARROW" CLIPS          | 5 |
| "K" CLIPS              | 5 |
| <b>"DIAMOND" CLIPS</b> | 6 |
| WIRE CLIPS             | 6 |
| PINS                   | 7 |
| LOOPS                  | 7 |
| LYS FLOWER             | 8 |
| LOOP PLATE LAMP        | 8 |