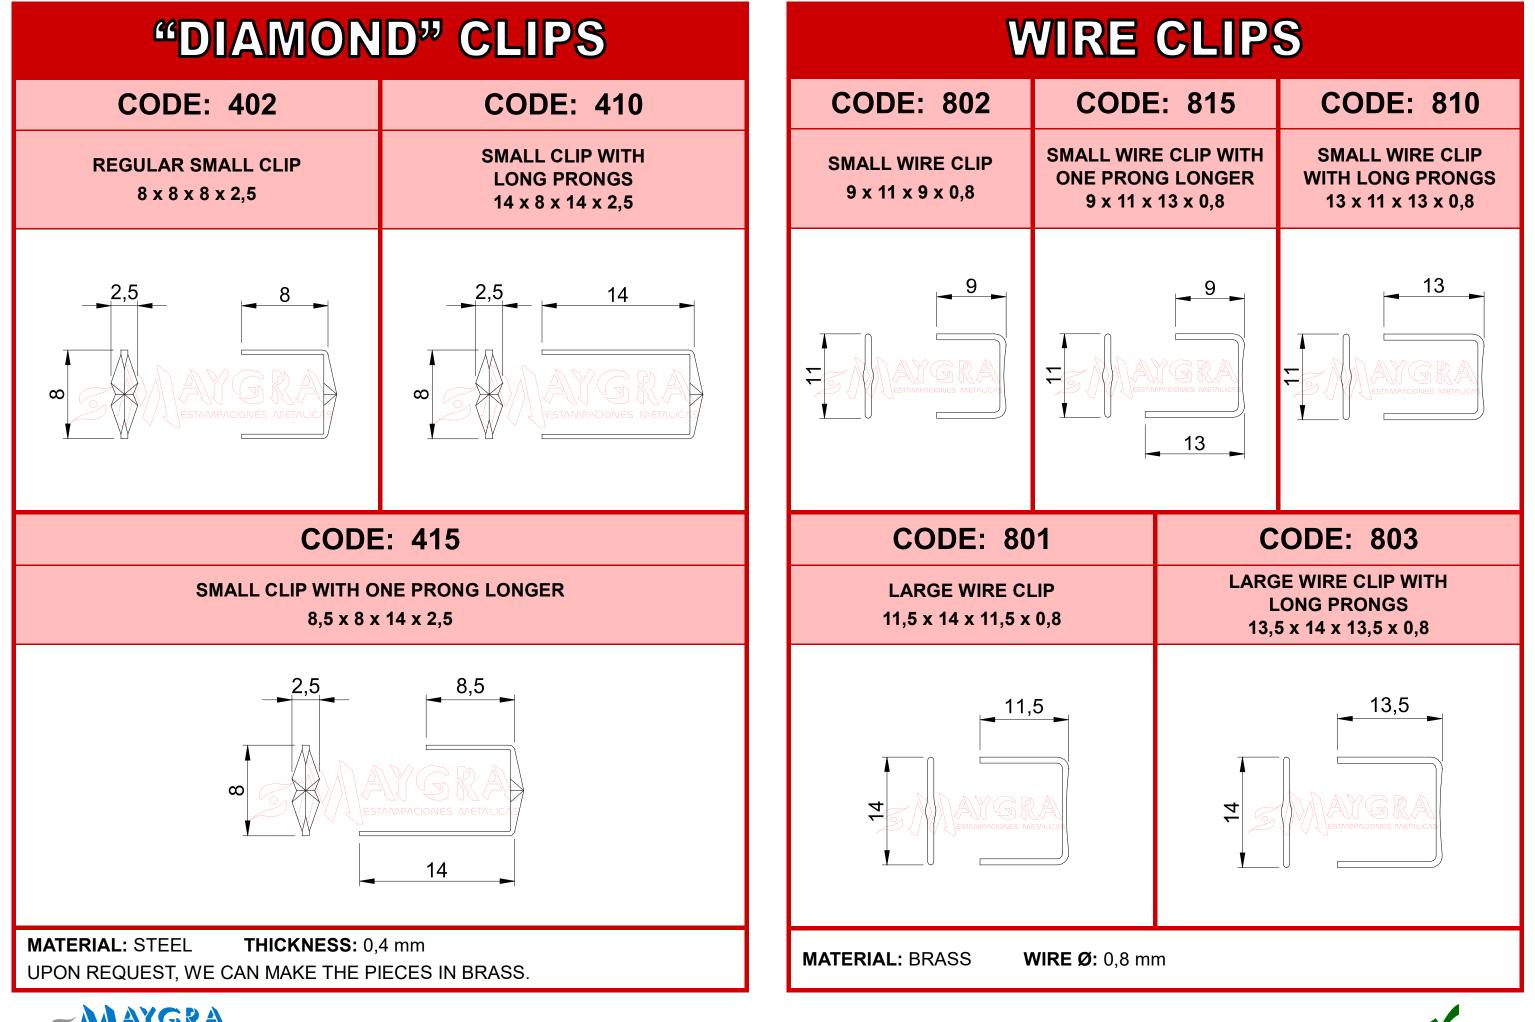

# - CONTENTS -

| SMALL "BOW TIE" CLIPS  | 3 |
|------------------------|---|
| MEDIUM "BOW TIE" CLIPS | 3 |
| LARGE "BOW TIE" CLIPS  | 4 |
| <b>"BOW TIE" CLIPS</b> | 4 |
| "ARROW" CLIPS          | 5 |
| "K" CLIPS              | 5 |
| <b>"DIAMOND" CLIPS</b> | 6 |
| WIRE CLIPS             | 6 |
| PINS                   | 7 |
| LOOPS                  | 7 |
| LYS FLOWER             | 8 |
| LOOP PLATE LAMP        | 8 |