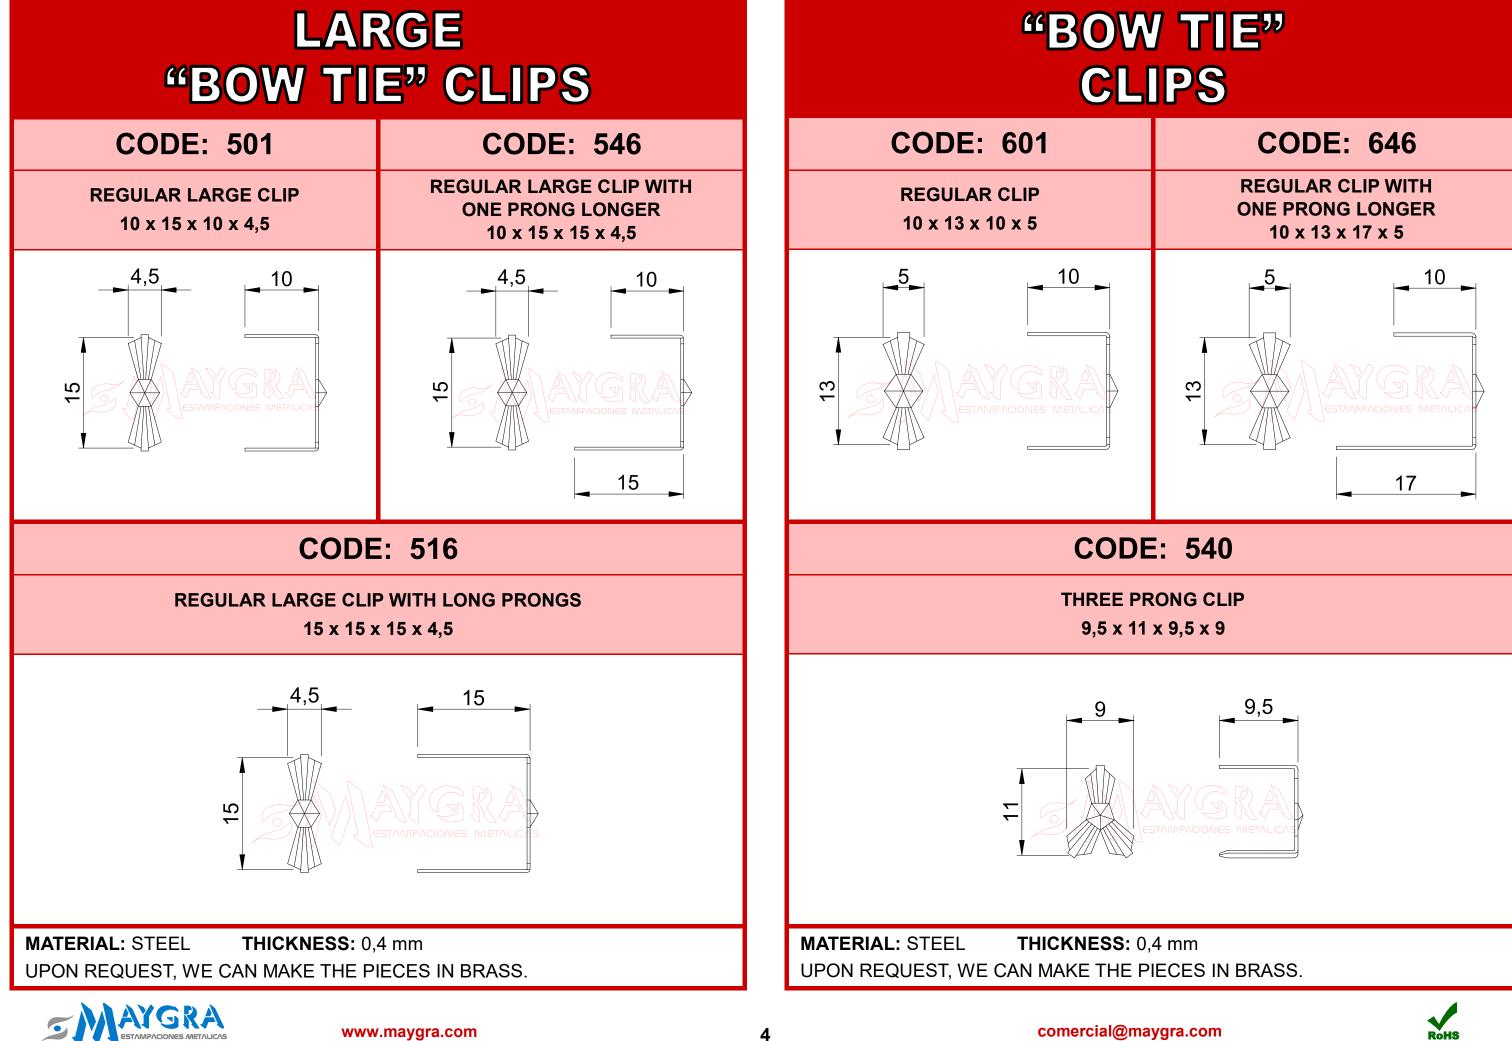

# - CONTENTS -

| SMALL "BOW TIE" CLIPS  | 3 |
|------------------------|---|
| MEDIUM "BOW TIE" CLIPS | 3 |
| LARGE "BOW TIE" CLIPS  | 4 |
| <b>"BOW TIE" CLIPS</b> | 4 |
| "ARROW" CLIPS          | 5 |
| "K" CLIPS              | 5 |
| <b>"DIAMOND" CLIPS</b> | 6 |
| WIRE CLIPS             | 6 |
| PINS                   | 7 |
| LOOPS                  | 7 |
| LYS FLOWER             | 8 |
| LOOP PLATE LAMP        | 8 |

**GENERAL TERMS OF SALE** 

9

 $\uparrow \uparrow \uparrow$ 

| $\rightarrow$ | IN THE CATALOGUE,        |
|---------------|--------------------------|
| $\rightarrow$ | ALL DIMENSIONS ARE GIVEN |
| $\rightarrow$ | IN MILLIMETERS           |