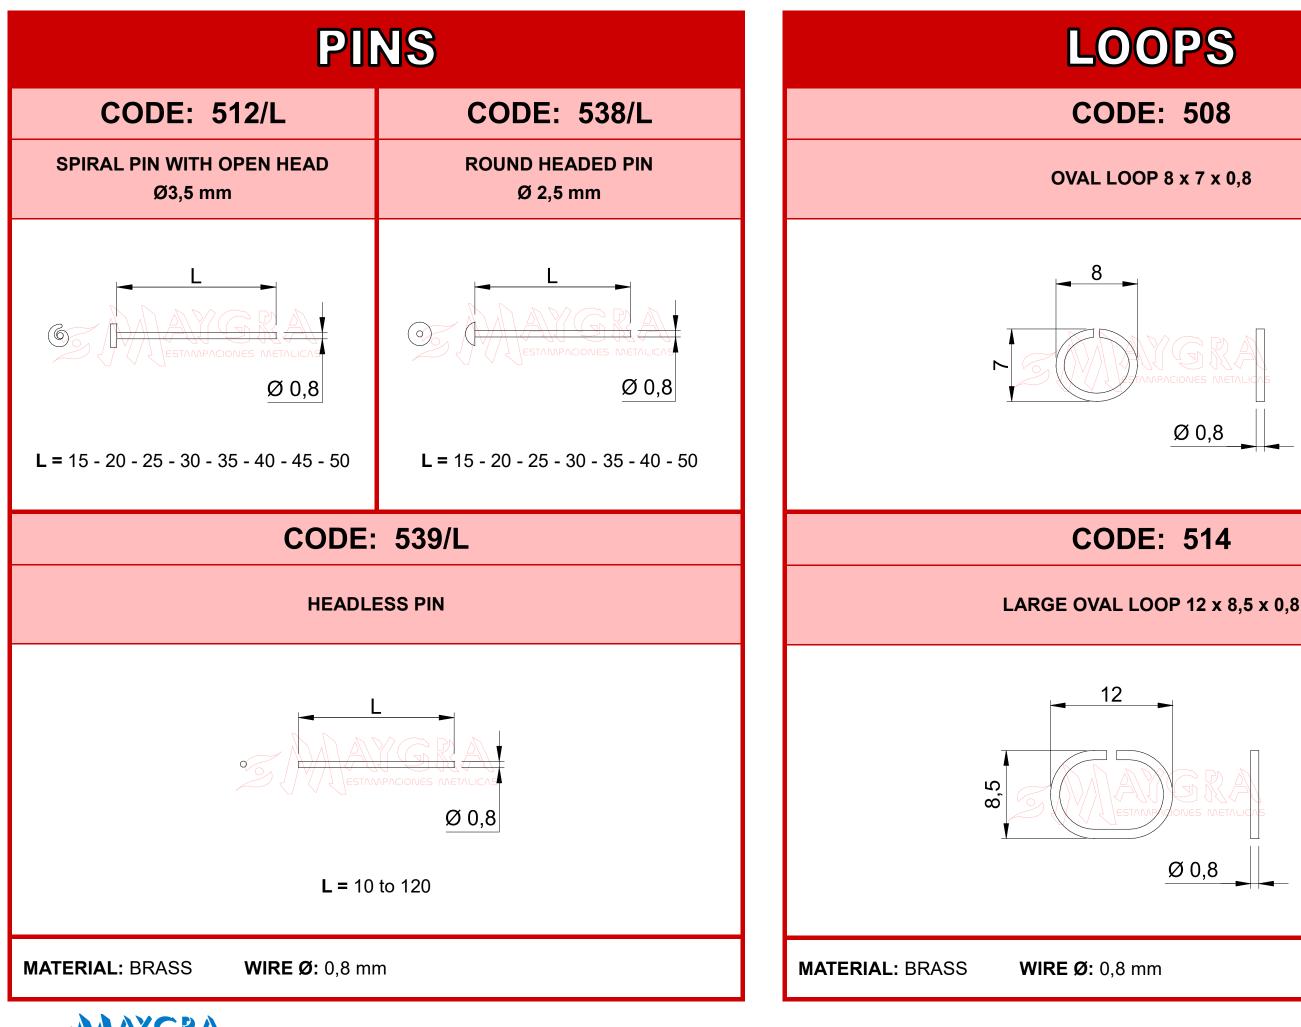

# - CONTENTS -

| SMALL "BOW TIE" CLIPS  | 3 |
|------------------------|---|
| MEDIUM "BOW TIE" CLIPS | 3 |
| LARGE "BOW TIE" CLIPS  | 4 |
| <b>"BOW TIE" CLIPS</b> | 4 |
| "ARROW" CLIPS          | 5 |
| "K" CLIPS              | 5 |
| <b>"DIAMOND" CLIPS</b> | 6 |
| WIRE CLIPS             | 6 |
| PINS                   | 7 |
| LOOPS                  | 7 |
| LYS FLOWER             | 8 |
| LOOP PLATE LAMP        | 8 |