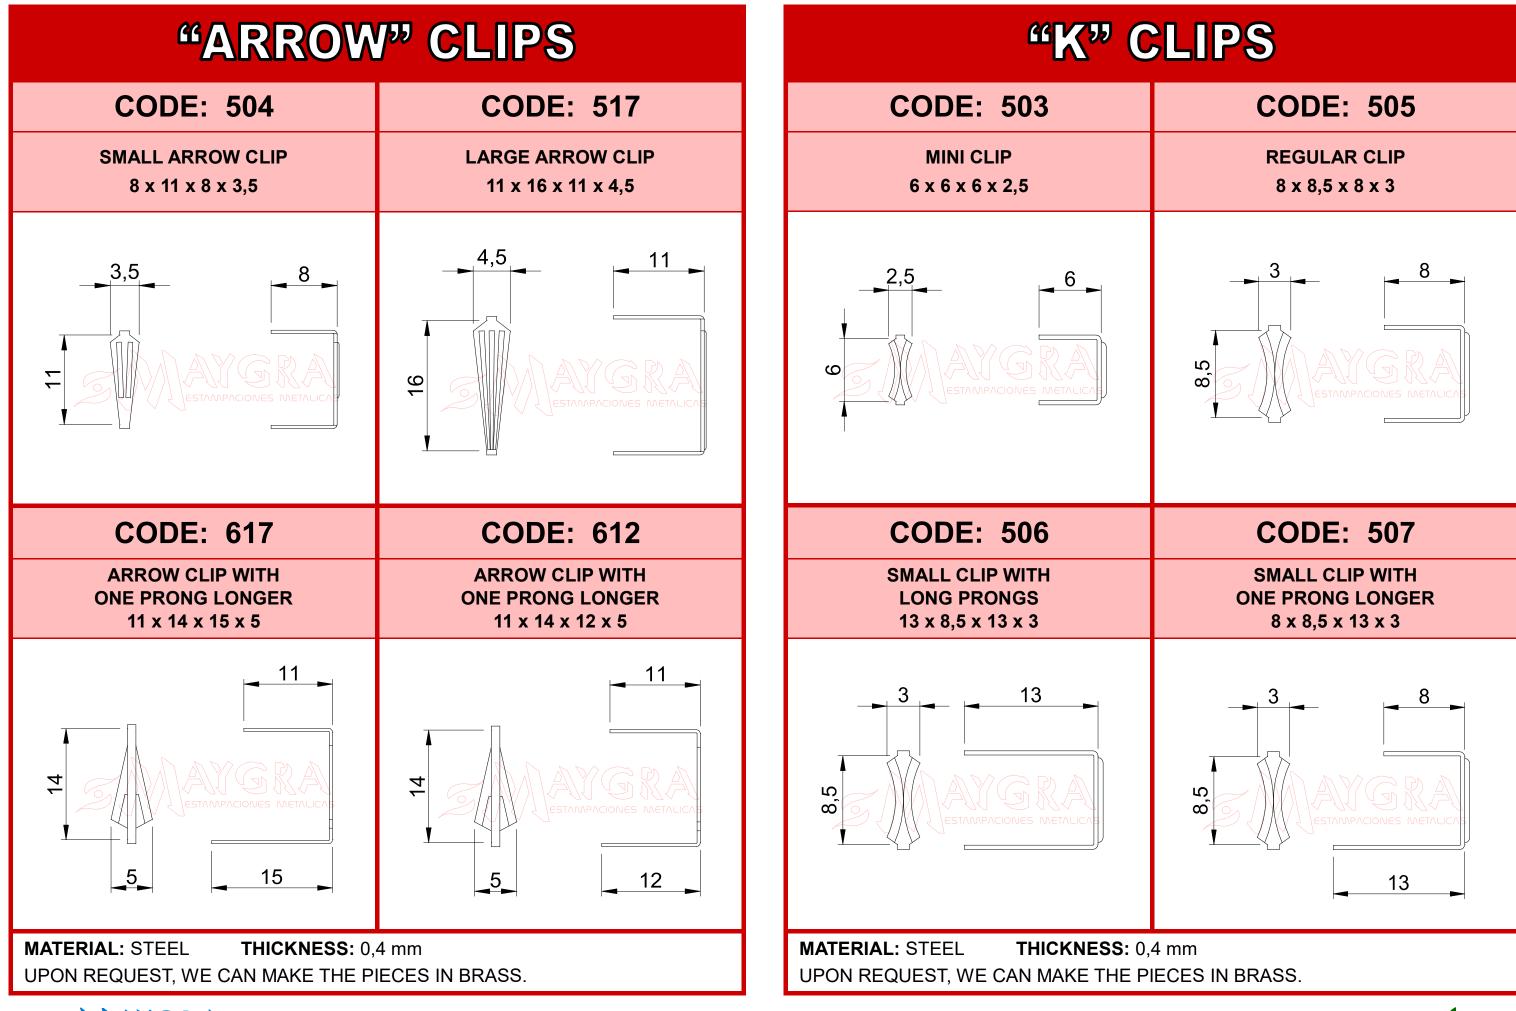

# - CONTENTS -

| SMALL "BOW TIE" CLIPS  | 3 |
|------------------------|---|
| MEDIUM "BOW TIE" CLIPS | 3 |
| LARGE "BOW TIE" CLIPS  | 4 |
| <b>"BOW TIE" CLIPS</b> | 4 |
| "ARROW" CLIPS          | 5 |
| "K" CLIPS              | 5 |
| <b>"DIAMOND" CLIPS</b> | 6 |
| WIRE CLIPS             | 6 |
| PINS                   | 7 |
| LOOPS                  | 7 |
| LYS FLOWER             | 8 |
| LOOP PLATE LAMP        | 8 |

**GENERAL TERMS OF SALE** 

9

 $\uparrow \uparrow \uparrow$ 

| $\rightarrow$ | IN THE CATALOGUE,        |
|---------------|--------------------------|
| $\rightarrow$ | ALL DIMENSIONS ARE GIVEN |
| $\rightarrow$ | IN MILLIMETERS           |